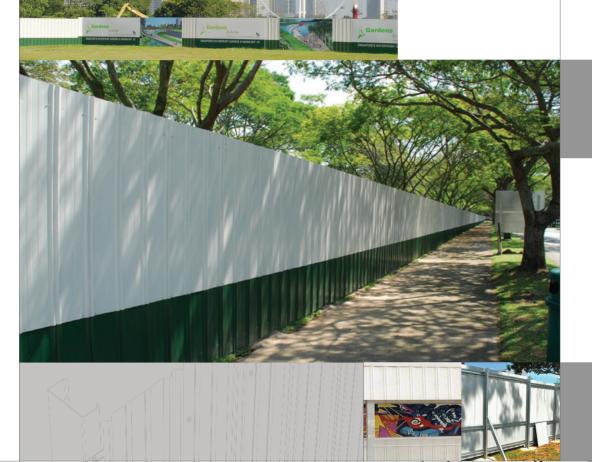

## **FEATURES**

**LCP LYCORFENCE®** is THE SOLUTION for hoarding panel needs. With its wide cover of 830mm resulting in better coverage and faster installation, it is the most economic hoarding panel in the market.

## **AESTHETICALLY PLEASING & COST EFFECTIVE**

- Easy fixing Conventional through fix screw maximise performance and installation.
- ▶ Low Rib Height For smart and neat appearance, enabling better graphics for sign writing and display purposes.
- Versatility Reverse installation possible, for better adhesion to graphic stickers.
- ▶ Wider Coverage Less labour.