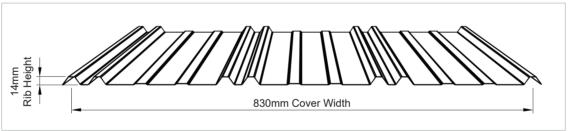

## **FEATURES**

**LCP LYCORFENCE®** is THE SOLUTION for hoarding panel needs. With its wide cover of 830mm resulting in better coverage and faster installation, it is the most economic hoarding panel in the market.

## **AESTHETICALLY PLEASING & COST EFFECTIVE**

- Easy fixing Conventional through fix screw maximise performance and installation.
- ▶ Low Rib Height For smart and neat appearance, enabling better graphics for sign writing and display purposes.
- Versatility Reverse installation possible, for better adhesion to graphic stickers.
- ▶ Wider Coverage Less labour.

For more information please call our service hot lines:

6865 1552, 6865 1550

or Contact:

Alan Koh: 9748 8028
Terry Tan: 9066 0224

| LCP LYCORFENCE® - Effective Cover Width Table |                        |                  |
|-----------------------------------------------|------------------------|------------------|
| Product                                       | Nominal Thickness (mm) | Cover Width (mm) |
| LCP LYCORFENCE®                               | 0.35                   | 830              |