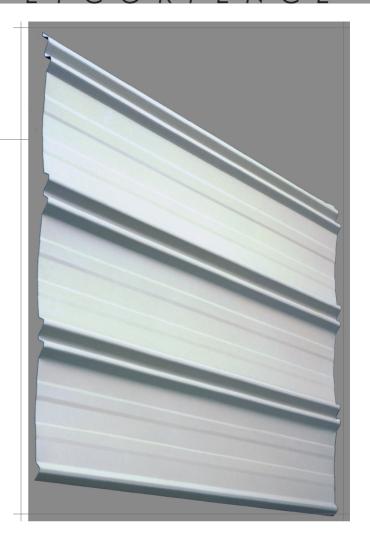

## **FEATURES**

**LCP LYCORFENCE®** is THE SOLUTION for hoarding panel needs. With its wide cover of 830mm resulting in better coverage and faster installation, it is the most economic hoarding panel in the market.

## **AESTHETICALLY PLEASING & COST EFFECTIVE**

- Easy fixing Conventional through fix screw maximise performance and installation.
- ▶ Low Rib Height For smart and neat appearance, enabling better graphics for sign writing and display purposes.
- Versatility Reverse installation possible, for better adhesion to graphic stickers.
- ▶ Wider Coverage Less labour.

For more information please call our service hot lines:

6865 1552, 6865 1550

or Contact:

Alan Koh: 9748 8028
Terry Tan: 9066 0224

| LCP LYCORFENCE® - Effective Cover Width Table |                        |                  |
|-----------------------------------------------|------------------------|------------------|
| Product                                       | Nominal Thickness (mm) | Cover Width (mm) |
| LCP LYCORFENCE®                               | 0.35                   | 830              |